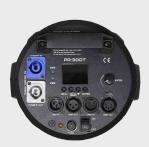

**CONNECTIONS**: DMX connections: 3 pin and 5 pin XLR In/Out male and female

Power connections: PowerCon In/Out

PHYSICAL

Dimensions: 745 x 294 x 294mm

Weight: 8.7kg Housing: Plastic Color: Black IP rating: 20