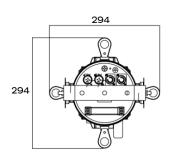

**CONNECTIONS**: DMX connections: 3 pin and 5 pin XLR In/Out male and female

Power connections: PowerCon In/Out

PHYSICAL

Dimensions: 745 x 294 x 294mm

Weight: 8.7kg Housing: Plastic Color: Black IP rating: 20