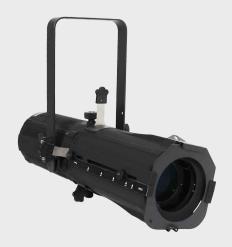

 ${\sf PR300T}$  is a 600 watts COB LED Tunable white LED Profile. It delivers a constant full power output of 300W with a color temperature tunable from 2800K to 6500K. It delivers a flat and crisp field of light tweaked in temperature and tint to guarantee the best color rendering on cameras. An optional high performance Fresnel lens with barn doors can replace the profile lens offering an even Fresnel wash from the same LED engine. With a high CRI of 96, this LED Profile is the perfect fit in studios and theatres.

Manual zoom

Zoom Lens Angle: 18° to 38°

Optional Fresnel Lens Adapater 25°-50° (PMMA)

Optional Iris and Gobo Holder Gobo Size: OD=58mm / ID=50mm

**KEY** 5 Dimmer curves

FEATURES Color mixing: Tunable white

**CONNECTIONS**: DMX connections: 3 pin and 5 pin XLR In/Out male and female

Power connections: PowerCon In/Out

PHYSICAL

Dimensions: 745 x 294 x 294mm

Weight: 8.7kg Housing: Plastic Color: Black IP rating: 20