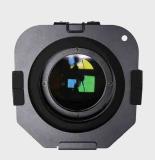

Manual zoom

Zoom Lens Angle: 18° to 38°

Optional Fresnel Lens Adapater 25°-50° (PMMA)

Optional Iris and Gobo Holder Gobo Size: OD=58mm / ID=50mm

**KEY** 5 Dimmer curves

FEATURES Color mixing: Tunable white