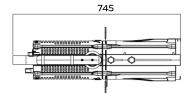

**CONNECTIONS**: DMX connections: 3 pin and 5 pin XLR In/Out male and female

Power connections: PowerCon In/Out

PHYSICAL

Dimensions: 745 x 294 x 294mm

Weight: 8.7kg Housing: Plastic Color: Black IP rating: 20